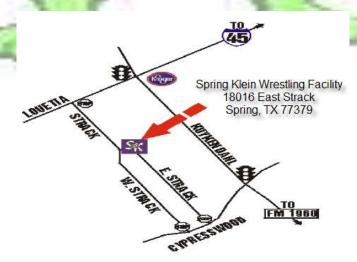

### DIRECTIONS and MAP to SPRING-KLEIN WRESTLING FACILITY

18016 East Strack Road, Spring, TX

From Dallas, Take I-45 S, exit at Louetta Rd/Holzwarth (exit 69), and head west 3.3 miles (just past the Kuykendahl intersection) Turn left onto Strack. The facility is at the "Y" on your left.

From I-10. Take I-45 north, exit Kuykendahl/Rankin Road (north of Beltway 8), turn left on Rankin, then right on Kuykendahl, so Cypresswood and right on E. Strack. The facility will be on your right.

From Austin: Take Hwy 290 until FM 2920 (just south of Waller) and turn east. Go through Tomball